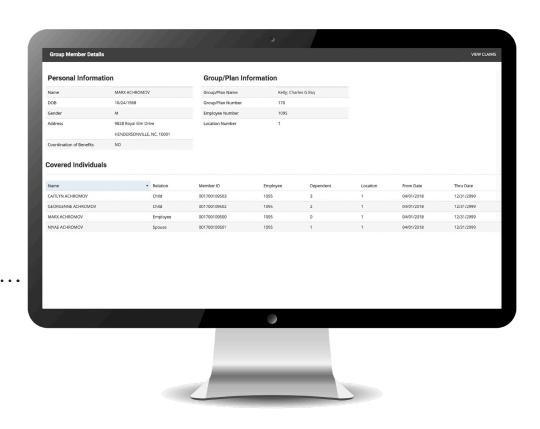

## **LOCATE MEMBER PROFILE PAGES**

Locate members on the Member's Profile page by providing the Member ID and date of birth.

- Click on a member to open the Member's Profile page. Here you can view personal information, an overview of plans by the covered member and benefit limits.
- Dropdown menus under Plans and under Benefit Limits is where you can find plan information by year or benefit limits if permission is granted.
- Click View Claims to see a list of all claims associated with the Member ID. Use the dropdown menu next to the member's name to toggle by member.
  - Use the dropdown menu to also view plan years.
  - View claims by claim number, claim status, date incurred, date paid and total charge for each claim.
  - Click on an individual claim to view cost breakdowns, itemized lists of services per claim and a link the Explanation of Payments.