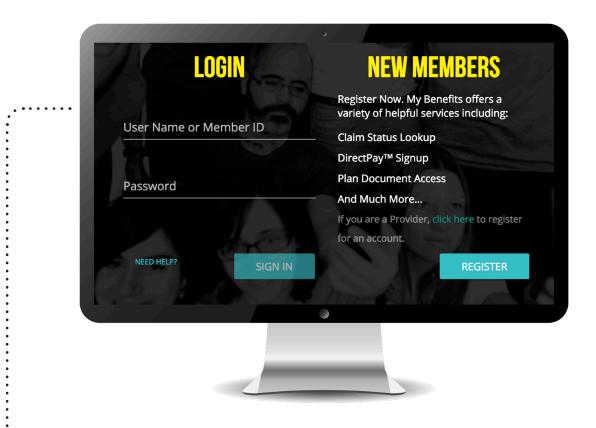

## **REGISTRATION & LOGIN**

First time users will need to register by clicking on the "Click Here" link, located above the Register button.

Next, complete the required fields on the New Provider Registration page member search widget. This allows personal and group information to be viewed, as well as covered individuals.